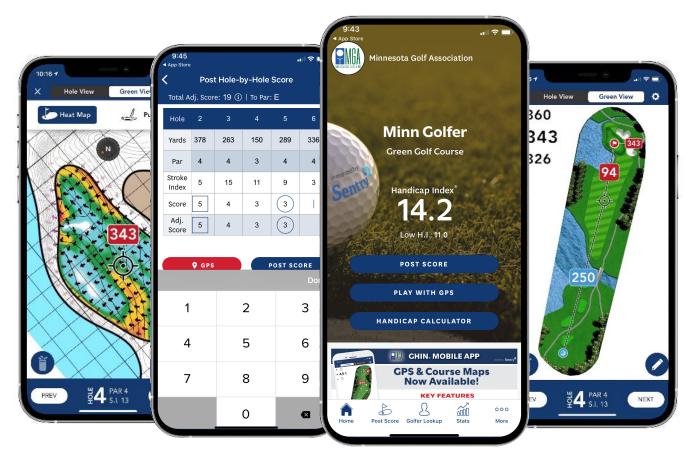

### **Key Features**

#### • Score Posting

Minnesota Golf Association

Total Score, Hole-by-Hole Score and Hole-by-Hole Score with Stats

- **Stat Tracking** Number of Putts, Greens in Regulation and Driving Accuracy
- Score History
- Golfer Lookup
- Course Handicap<sup>™</sup> Calculator
- 3D Color Map Imagery
- Touch Point GPS Distance
- Distance to Center of the Green

#### **Enhanced GPS Features**

- **Distances** To Front & Back of Green
- Ability to Set Hole Location
- Shot Tracking
- Approach Heat Map

App Store

Pull Break Map

\*Enhanced features are available with an in-app purchase.

Available on iOS and Android devices.

Google Play