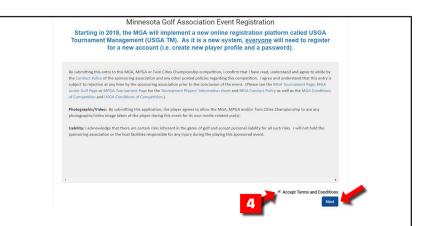

# Accept Terms and Conditions

- Check the *Accept Terms and Conditions* box at the bottom of the page and click the **blue** *Next* **button**.
- You will receive an email from donotreply@golfgenius.com confirming your profile registration.