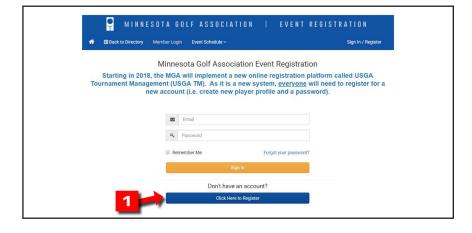

# MGA Event Registration Login Page

Look for
Don't have an account?
and click on the
blue Click Here to Register button.