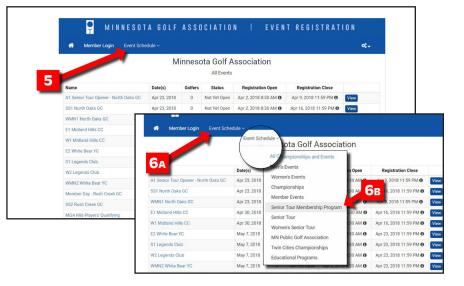

### Finding the Membership Registration Portal

- From the MGA Events listing page. •
- Click on *Event Schedule at the top* activating a • drop down box with Senior Tour Membership Program as an option. Click on it to bring up the Senior Tour Membership page.

# Senior Tour Membership Program Page

Select one Senior Tour membership option by clicking on the **blue** Add to Cart button to the right putting your selection into your Membership Programs Cart .

If an option is greyed out it is because you are ineligible for that particular section.