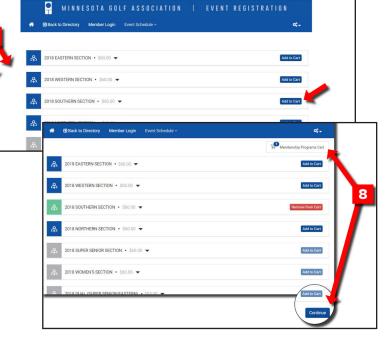

# Senior Tour Membership Program Page

Select one Senior Tour membership option by clicking on the **blue** Add to Cart button to the right putting your selection into your Membership Programs Cart .

If an option is greyed out it is because you are ineligible for that particular section.

Click on the white Membership Programs Cart • button at the top or the blue Continue button at the bottom to proceed to payment.

\$60.00

**0**:-