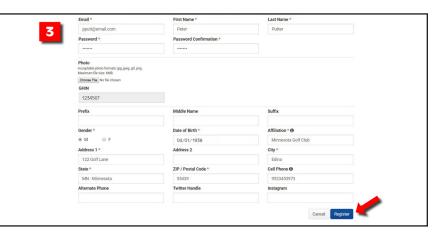

# Create a Password for your new profile

• There is no username for your profile. To login to the new MGA Online Registration portal you need your unique email address and password.

#### Verify and enter your profile information

• Click the **blue** *Register* button at the bottom.